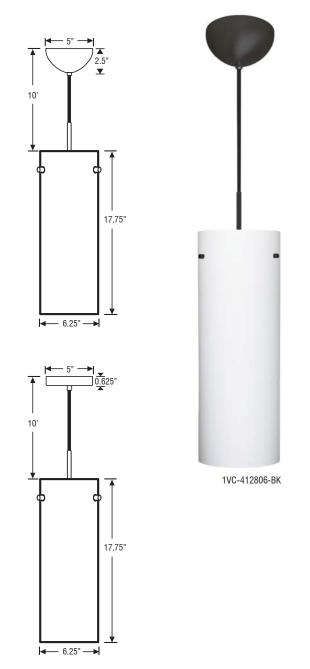

## **DESCRIPTION**

Cord-hung pendant with with handcrafted glass diffuser.

#### MOUNTING

Installs directly to a 4" round or octagonal ceiling box. Suitable for sloped ceilings.

#### **LAMPING**

150W medium-base A21 incandescent lamp (not included). FLUORESCENT OPTION: 18W or 26W 120V CFL with non-dimming electronic ballast (lamp not included).

#### **DIFFUSER**

Shade shall be glass with various decors. Diameter of 6.25" and height of 17.75".

#### CANOPY

Available with dome style canopy (allows easy install without cutting the cord) or flat style canopy.

#### CORE

Standard cord is 10' 3-wire SJT, complete with 5" decorative sleeve at the socketholder. Cord color is black for black metal finish and white for white metal finish. Cords also available in 15' length.