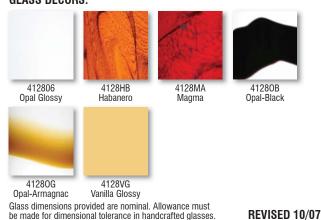

#### **DIFFUSER**

Shade shall be glass with various decors. Diameter of 6.25" and height of 17.75".

## GLASS DECORS: