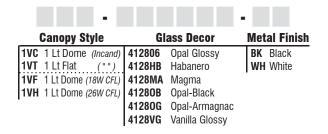

## **ORDERING:**

#### CANOPY

Available with dome style canopy (allows easy install without cutting the cord) or flat style canopy.

#### **METAL FINISH**

Canopy, Shade Fitter and Sleeve shall be finished in either Black or White.

## GLASS DECORS: