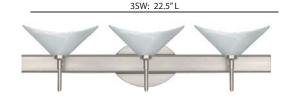

### DIFFUSER

Asymmetric shades shall be handcrafted glass of various decors. 7.5" L x 5.5" W x 2.75" H, spaced 7.875" apart on center.

#### LABELS

UL or ETL Listed. Suitable for Damp Locations (interior use only).

4SW: 30.375"L