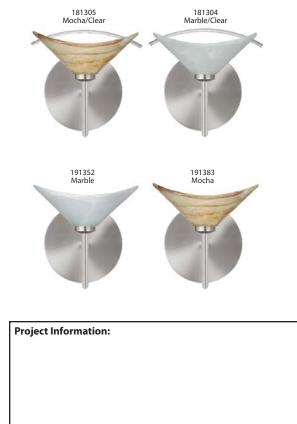

### DIFFUSER

Asymmetric shades shall be handcrafted glass of various decors. 7.5" L x 5.5" W x 2.75" H, spaced 7.875" apart on center.

#### **METAL FINISH**

Fixture shall be finished in Bronze, Polish Nickel or Satin Nickel.