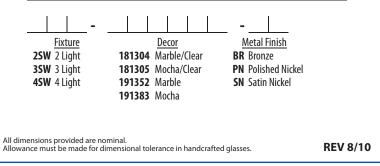

## **ORDERING:**

#### **METAL FINISH**

Fixture shall be finished in Bronze, Polish Nickel or Satin Nickel.