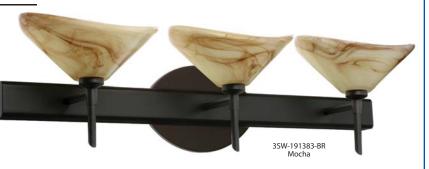

#### DESCRIPTION

2-4 light vanity luminaires featuring handcrafted glass. Multilight version of 1SW Hoppi sconce.

### DIFFUSER

Asymmetric shades shall be handcrafted glass of various decors. 7.5" L x 5.5" W x 2.75" H, spaced 7.875" apart on center.

#### **METAL FINISH**

Fixture shall be finished in Bronze, Polish Nickel or Satin Nickel.