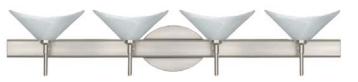

### DIFFUSER

Asymmetric shades shall be handcrafted glass of various decors. 7.5" L x 5.5" W x 2.75" H, spaced 7.875" apart on center.

#### LABELS

UL or ETL Listed. Suitable for Damp Locations (interior use only).

4SW: 30.375"L