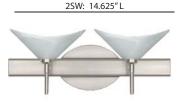

#### DESCRIPTION

2-4 light vanity luminaires featuring handcrafted glass. Multilight version of 1SW Hoppi sconce.

### DIFFUSER

Asymmetric shades shall be handcrafted glass of various decors. 7.5" L x 5.5" W x 2.75" H, spaced 7.875" apart on center.

#### LABELS

UL or ETL Listed. Suitable for Damp Locations (interior use only).

4SW: 30.375"L