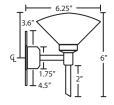

### DIFFUSER

Asymmetric shades shall be handcrafted glass of various decors. 7.5" L x 5.5" W x 2.75" H, spaced 7.875" apart on center.