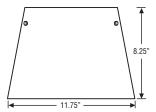

### **DIFFUSER**

Shade shall be handcrafted glass of various decors. Diameter of 11.75" and height of 8.25"