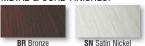

## **METAL FINISH**

Canopy and glass retainer hardware shall be finished in either Bronze or Satin Nickel.

#### **CORD**

Standard cord is 10' 3-wire 18GA type. Cord color is clear for Satin Nickel finish and bronze for Bronze finish.