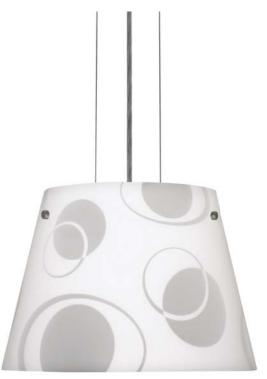

# 120V Cable Pendant:

# **Amelia 12**

#### **DESCRIPTION**

Cable-hung pendant with with handcrafted glass diffuser.

### **DIFFUSER**

Shade shall be handcrafted glass of various decors. Diameter of 11.75" and height of 8.25"