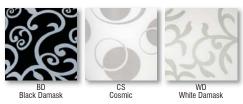

### **LABELS**

UL listed. Suitable for Damp Locations (interior use only)

Cosmic • Satin Nickel Amelia 12 1KG-4393CS-SN

## **ORDERING:**

| 1   K   G =             |        |              | <b>-</b>                     |
|-------------------------|--------|--------------|------------------------------|
| Canopy Style            |        | Shade        | <b>Metal Finish</b>          |
| <b>1KG</b> 1x 100W 120V | 4393BD | Black Damask | BR Bronze<br>SN Satin Nickel |
|                         | 4393CS | Cosmic       | SN Satin Nickel              |
|                         | 4393WD | White Damask |                              |