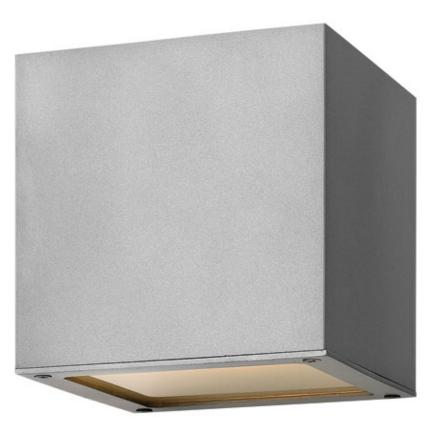

## 1767TT-LED

Kube

The Kube collection features a variety of sleek designs. Here, the cast aluminum construction features a Titanium finish and a slanted piece of clear etched organic rain glass creating a waterfall effect with the light.

Width: 6" Height: 6" Weight: 5 lbs.

Material: Extruded Aluminum Glass: Etched Glass Lens

Bulb: Two 4.5w COL. 35w Incandescent

Equivalant Voltage: 120v

TTO: 3"

Extension: 6.75"

Back Plate Height: 4.5" Back Plate Width: 4.5"

Certification: C-US Wet Rated

UPC: 640665976700

Notes: Pocket Up/Down Light

| Notes |  |  |  |  |
|-------|--|--|--|--|
|       |  |  |  |  |
|       |  |  |  |  |
|       |  |  |  |  |
|       |  |  |  |  |