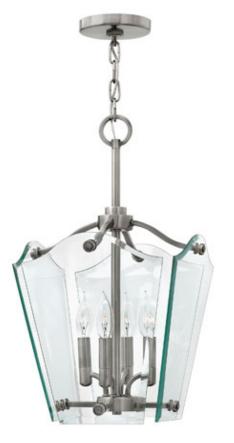

## Wingate

Wingate offers tradition with a twist: Clear, floating beveled glass panels surround understated cast round candle cups and candle sleeves of Polished Antique Nickel, giving it a modern yet classic style.

Width: 12" Height: 21.25" Weight: 17.4 lbs. Material: Metal Glass: Clear Beveled Glass Bulb: Four 60w Candelabra Voltage: 120v Leadwire: 72" Chain: 60" Certification: C-US Dry Rated UPC: 640665300000

Notes