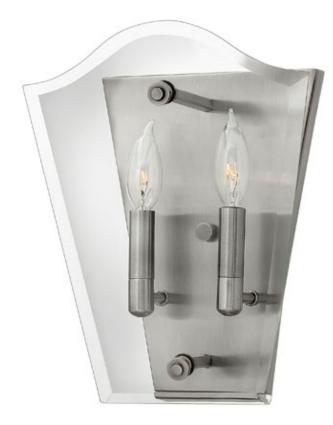

## Wingate

Wingate offers tradition with a twist: Clear, floating beveled glass panels surround understated cast round candle cups and candle sleeves of Polished Antique Nickel, giving it a modern yet classic style.

Width: 10" Height: 12.5" Weight: 6 lbs. Material: Metal Glass: Clear Beveled Glass Bulb: Two 60w Candelabra Voltage: 120v TTO: 6.75" Extension: 5.5" Back Plate Height: 11.25" Back Plate Width: 8" Certification: C-US Dry Rated UPC: 640665300208