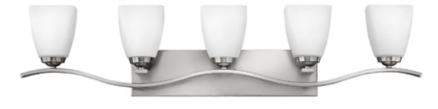

## 5375BN

Josie

Brushed Nickel finish with etched opal glass and a raceway back plate. Glass transitions from round on the bottom to square on the top. Josie features Hinkley's invisi-mount system where all hardware is hidden on the back plate.

Width: 37.5" Height: 8.5"

Weight: 14.41 lbs.
Material: Metal

Glass: Etched Opal Glass Bulb: Five 100w Medium Base

Voltage: 120v TTO: 6.25" Extension: 6"

Back Plate Height: 4.5" Back Plate Width: 18"

Certification: C-US Damp Rated