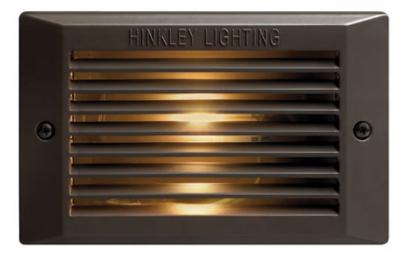

## life AGLOW™

58015BZ-LED Deck and Step Lighting

Width: 7.5" Height: 4.75" Weight: 2 lbs. Material: Cast Aluminum Bulb: One 1.5w LED (included) Voltage: 120v Leadwire: 6" UPC: 640665580105 Notes: Step Light; Wiring: 6" of usable 200° C, 18 AWG wire leads along with ground lead. Housing 5.25"W, 3.75"H, 2.5" Depth.