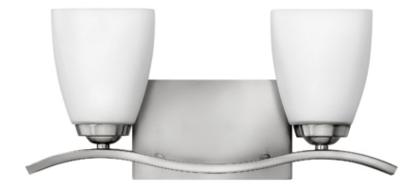

## 5372BN

Josie

Brushed Nickel finish with etched opal glass and a raceway back plate. Glass transitions from round on the bottom to square on the top. Josie features Hinkley's invisi-mount system where all hardware is hidden on the back plate.

Width: 15.5" Height: 7.25" Weight: 5.61 lbs. Material: Metal

Glass: Etched Opal Glass
Bulb: Two 100w Medium Base

Voltage: 120v

TTO: 5"

Extension: 6"

Back Plate Height: 4.5"
Back Plate Width: 7"

Certification: C-US Damp Rated