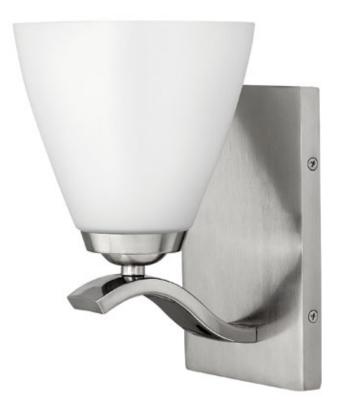

## 5370BN

## Josie

Brushed Nickel finish with etched opal glass and a raceway back plate. Glass transitions from round on the bottom to square on the top. Josie features Hinkley's invisi-mount system where all hardware is hidden on the back plate.

Width: 4.5" Height: 8.5" Weight: 3.74 lbs. Material: Metal Glass: Etched Opal Glass Bulb: One 100w Medium Base Voltage: 120v TTO: 5" Extension: 6.25" Back Plate Height: 7" Back Plate Width: 4.5" Certification: C-US Damp Rated UPC: 640665537000