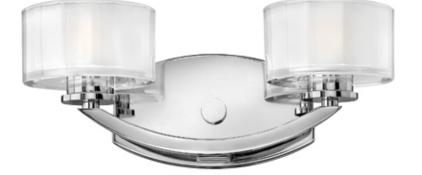

## Meridian

Meridian features minimal transitional styling with clean lines and low-profile faceted 1/2" thick glass. Over scaled barrel knob detailing completes this simplistic design.

Width: 14" Height: 6" Weight: 8 lbs. Material: Metal Glass: Clear inside etched glass Bulb: Two 60w G9 Halogen (Included) Voltage: 120v TTO: 3.75" Extension: 6.25" Back Plate Height: 5" Back Plate Height: 5" Certification: C-US Damp Rated UPC: 640665559200