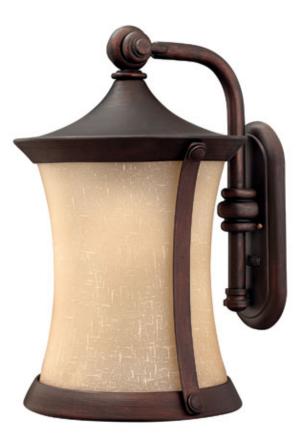

## Thistledown

Thistledown is an updated traditional design with smooth, flowing transitions that blend into an industrial yoke-mount center stem. The Victorian Bronze finish complements its amber linen glass for a warm elegance.

Width: 12.75" Height: 20.5" Weight: 14 lbs. Material: Aluminum Glass: Amber Linen Glass Bulb: One 100w Medium Base Voltage: 120v TTO: 11" Extension: 14.75" Back Plate Height: 12" Back Plate Height: 12" Back Plate Width: 5" Certification: C-US Wet Rated UPC: 640665128505 Notes: Energy Saving / Dark Sky options available