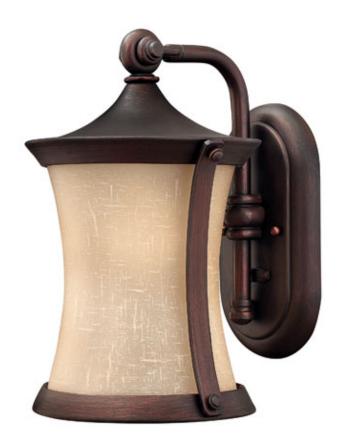

## 1280VZ

Thistledown

Thistledown is an updated traditional design with smooth, flowing transitions that blend into an industrial yoke-mount center stem. The Victorian Bronze finish complements its amber linen glass for a warm elegance.

Width: 8.5" Height: 13.25" Weight: 6 lbs.

Material: Aluminum

Glass: Amber Linen Glass
Bulb: One 60w Medium Base

Voltage: 120v TTO: 7"

Extension: 10"

Back Plate Height: 9" Back Plate Width: 5"

Certification: C-US Wet Rated