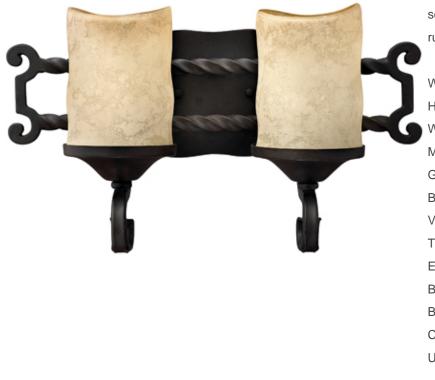

## Casa

Casa makes the most of its fine details: individually unique antique scavo glass, twisted wrought iron and hand-forged scrollwork in an Olde Black finish complete its rustic-chic appeal with a Southwestern flair.

Width: 15.75" Height: 8.75" Weight: 8 lbs. Material: Metal Glass: Antique Scavo Glass Bulb: Two 100w Medium Base Voltage: 120v TTO: 3.25" Extension: 7" Back Plate Height: 5" Back Plate Height: 5" Certification: C-US Damp Rated UPC: 640665554205