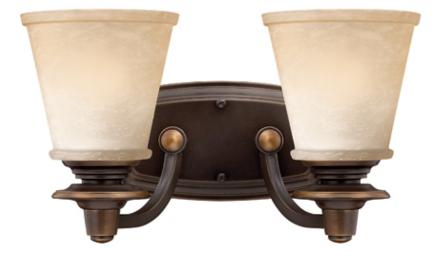

## Plymouth

Classic never goes out of style. Plymouth's sweeping arms, cast stepped back plate and cast detailing are enhanced by the handrubbed Olde Bronze finish and mocha-colored glass.

Width: 13.5" Height: 8" Weight: 7 lbs. Material: Metal Glass: Mocha-Colored Glass Bulb: Two 100w Medium Base Voltage: 120v TTO: 4.25" Extension: 7.75" Back Plate Height: 4.25" Back Plate Width: 9.25" Certification: C-US Damp Rated UPC: 640665547207