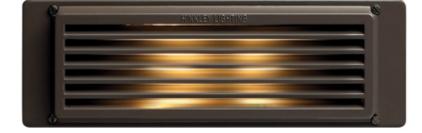

## life AGLOW™

59040BZ Line Voltage

Width: 10" Height: 3.5" Weight: 3 lbs. Material: Die-Cast Aluminum Glass: Flat, Clear, Tempered, Shock and Heat Resistant Glass Lens Bulb: One 40w G-9 Halogen (not included) Voltage: 120v Leadwire: 6" UPC: 640665590401 Notes: Brick Light; Wiring: 6" of usable 200° C, 18 AWG wire leads along with ground lead. Housing 8"W, 2.5"H, 4.125" Depth.