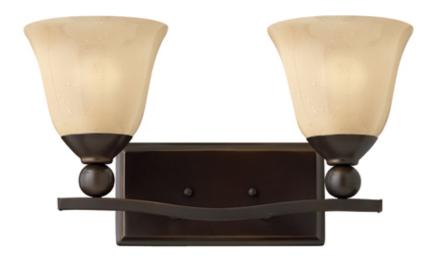

## 5892OB

Bolla

The graceful lines of Bolla create a soft elegance, while heavy cast ball transition detail add to its innovative style. The strong proportions of the design contrast with the subtle bell shaped glass, combining both traditional and modern details.

Width: 16" Height: 8.75" Weight: 6 lbs. Material: Metal

Glass: Amber Seedy Glass Bulb: Two 100w Medium Base

Voltage: 120v TTO: 6.5"

Extension: 6.75"

Back Plate Height: 4.5" Back Plate Width: 9.25"

Certification: C-US Damp Rated