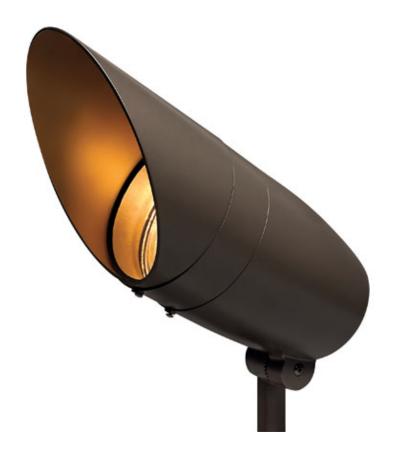

## life AGLOW™

55000BZ Line Voltage

Width: 6.13" Height: 8" Weight: 5.35 lbs. Material: Die-Cast Aluminum Glass: Convex Clear Tempered, Shock & Heat Resistant Glass Lens Bulb: One 175w Par38 Medium Base or R40 Medium Base Voltage: 120v Leadwire: 6" UPC: 640665550009 Notes: Large Spot Light; Wiring: 6" of usable 200° C, 18 AWG wire leads along with ground lead. Housing 6.125"D 9.75"L w/o Shroud (17.25" w/ Shroud).