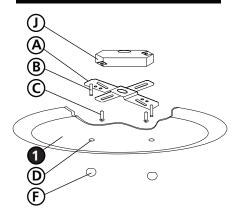

### **Drawing 2 - Fixture Mounting**

\*\*\* The construction of this fixture will be accomplished by first mounting the mounting strap to the junction box, making all necessary electrical connections, hanging the fixture from the ceiling, and then installing the glass.

- 2
- 1. Prepare gem strap (A) for mounting by threading two screws (B) provided into back of gull wing bracket of gem strap (A) see **Drawing 1**.
- 2. Be sure the holes into which the screws are threaded match the spacing of holes (D) in the ceiling pan (1) see Drawings 1 and 2.
- 3. Mount gem strap (A) to junction box (J), using the two 1" screws (C) provided.