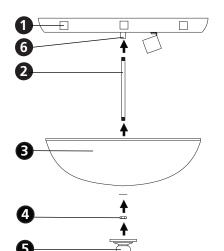

### **Drawing 3 - Glass Installation**

- Make electrical connections from supply wire to fixture lead wires. Refer to instruction sheet (I.S. 18) and follow all instructions to make all necessary wiring connections. Then refer back to this sheet to continue installation of this fixture.
- 1. Hang the fixture by slipping the holes (D) in the ceiling pan (1) over the screws (B) in the mounting strap (A) see **Drawing 2**.
- 2. Thread on ball knobs (F) to secure fixture to the ceiling.
- 5
- 1. To install glass, thread stem (2) approximately 1/4" into coupler (6), located in the center of ceiling pan (1) see **Drawing 3**.
- 2. Fixture can now be lamped accordingly.
- 3. Slip glass (3) onto stem (2) and up against ceiling pan (1). Hold in position.
- 4. Thread knurl nut (4) onto stem (2) and hand tighten to secure glass in place.
- **5.** Thread bottom finial **(5)** onto end of stem **(2)** and hand tighten. Note: Using a tool to tighten these items could cause glass damage.