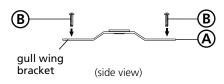

#### **Drawing 1 - Strap Detail**

- 2
- 1. Prepare gem strap (A) for mounting by threading two screws (B) provided into back of gull wing bracket of gem strap (A) see **Drawing 1**.
- 2. Be sure the holes into which the screws are threaded match the spacing of holes (D) in the ceiling pan (1) see Drawings 1 and 2.
- 3. Mount gem strap (A) to junction box (J), using the two 1" screws (C) provided.