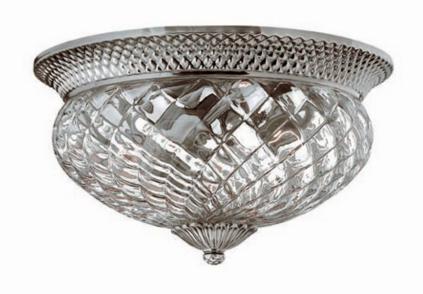

## Plantation

A Hinkley classic, the ornate Plantation collection features exceptional pineapple shaped, clear optic glass that makes a noble statement. The elaborate, decorative cast detailing is accentuated by its lush finish.

Width: 16" Height: 8.75" Weight: 15 lbs. Material: Solid Brass Glass: Clear Optic Glass Bulb: Three 60w Medium Base Voltage: 120v Certification: C-US Dry Rated UPC: 640665488142 Notes: Ceiling Mount; Damp Location.