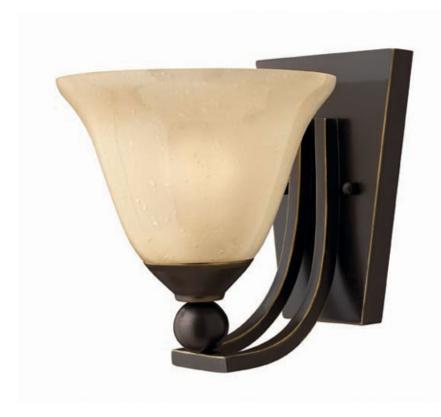

## 4650OB

Bolla

The graceful lines of Bolla create a soft elegance, while heavy cast ball transition detail add to its innovative style. The strong proportions of the design contrast with the subtle bell shaped glass, combining both traditional and modern details.

Width: 7.75" Height: 8.5" Weight: 4 lbs. Material: Metal

Glass: Amber Seedy Glass
Bulb: One 100w Medium Base

Voltage: 120v TTO: 3.5"

Extension: 8.75"

Back Plate Height: 7.5" Back Plate Width: 6"

Certification: C-US Damp Rated