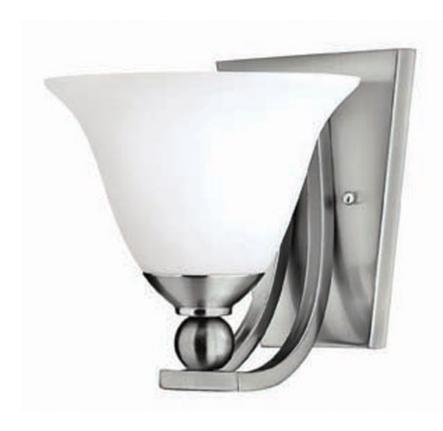

## 4650BN

Bolla

The graceful lines of Bolla create a soft elegance, while heavy cast ball transition detail add to its innovative style. The strong proportions of the design contrast with the subtle bell shaped glass, combining both traditional and modern details.

Width: 7.75" Height: 8.5" Weight: 4 lbs. Material: Metal

Glass: Etched Opal Glass
Bulb: One 100w Medium Base

Voltage: 120v TTO: 3.5"

Extension: 8.75"

Back Plate Height: 7.5" Back Plate Width: 6"

Certification: C-US Damp Rated