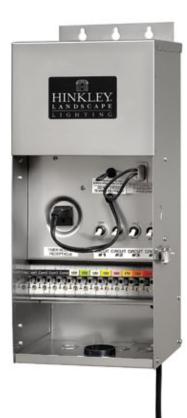

## life AGLOW™

1222SS Transformers

Width: 8" Height: 17.25" Weight: 48 lbs. Material: Stainless Steel Voltage: 120v Extension: 15.5" Certification: C-US Wet Rated UPC: 640665122213 Notes: This 1200 watt Pro-Series Transformer is supplied with a 3' grounded line cord and is epoxy encapsulated with a stainless steel enclosure. Features (12v-22v) multi-tap outputs and circuit breaker protection. A modular timer and photocell is available.