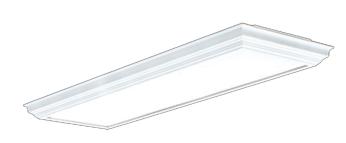

## FD4328CT

## Indoor Fluorescent 4-light Ceiling in Matte White finish

Solid oak frame in White finish. Frosted acrylic diffuser. Lift and shift from either side for easy trim removal. Electronic ballast.