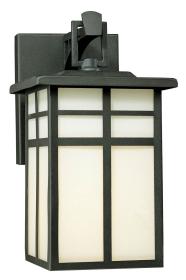

## Mission 1-light Outdoor Wall Lantern in Black finish

One-light outdoor aluminum construction wall bracket fixture in Matte Black with cream colored glass. Photocell included.

## **Additional information**

| SKU                 | PL91047            |
|---------------------|--------------------|
| Family Name         | Mission            |
| Location            | Outdoor            |
| Illumination Source | Fluorescent        |
| Fixture Type        | Wall               |
| Height              | 10 1/2"            |
| Width               | 5 1/2"             |
| Depth               | 7 1/2"             |
| НСО                 | 3 1/2"             |
| Number of Lights    | 1 x 13W            |
| Lamp Type Text      | GU24CFL (included) |
| Wattage 1           | 13W                |
| Energy Efficiency   | Energy Efficient   |
| Wet / Damp          | WET                |