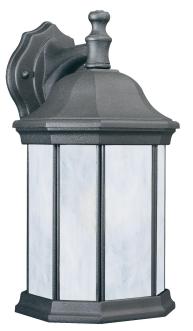

## Hawthorne 1-light Outdoor Wall Lantern in Black finish

One-light die-cast aluminum outdoor wall lantern with white art glass in Matte Black finish. Includes 120V GU24 lamp. Photocell included.

## **Additional information**

| SKU                 | PL94627            |
|---------------------|--------------------|
| Family Name         | Hawthorne          |
| Full Finish         | Black              |
| Location            | Outdoor            |
| Illumination Source | Fluorescent        |
| Fixture Type        | Wall               |
| Height              | 14"                |
| Width               | 8"                 |
| Depth               | 8 1/2"             |
| НСО                 | 3"                 |
| Number of Lights    | 1 x 18W            |
| Lamp Type Text      | GU24CFL (included) |
| Wattage 1           | 18W                |
| Energy Efficiency   | Energy Efficient   |
| Wet / Damp          | WET                |