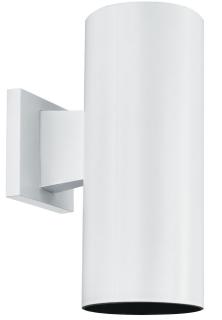

## 1-light Outdoor Wall Lantern in Matte White finish

One-light turtle light in white plastic. Injection molded polycarbonate resists corrosion. Provides 100% light cut-off. Suitable for costal regions with light restrictions for turtle nesting areas.

## **Additional information**

| SKU                 | SL92708         |
|---------------------|-----------------|
| Family Name         | Plastic Outdoor |
| Full Finish         | White           |
| Location            | Outdoor         |
| Illumination Source | Incandescent    |
| Fixture Type        | Wall            |
| Height              | 12"             |
| Width               | 5"              |
| Depth               | 7 3/4"          |
| HCO                 | 4 3/4"          |
| Number of Lights    | 1 x 50W         |
| Wattage 1           | 50W             |
| Wet / Damp          | WET             |