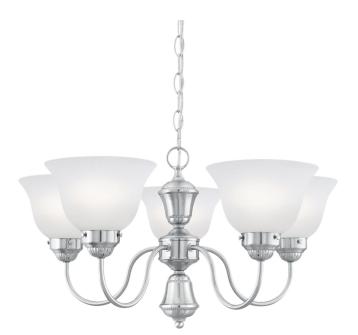

## Whitmore 5-light Chandelier in Brushed Nickel finish

Five-light chandelier in Brushed Nickel finish. Whitmore's rib and bead detail, classic finishes, and softly etched glass offer style for the traditional at heart.

## **Additional information**

| SKU                                                            | SL801078                           |
|----------------------------------------------------------------|------------------------------------|
| Family Name                                                    | Whitmore                           |
| Full Finish                                                    | Brushed Nickel                     |
| Location                                                       | Indoor                             |
| Illumination Source                                            | Incandescent                       |
| Fixture Type                                                   | Chandelier                         |
| Height<br>Width<br>Max Height<br>Number of Lights<br>Wattage 1 | 23 1/2"<br>60"<br>5 x 100W<br>100W |