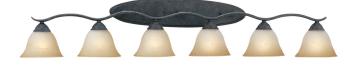

## Prestige 6-light Bath in Sable Bronze finish

Six-light bath fixture in Sable Bronze finish. Oval tubing and swirl alabaster glass produces a sweeping design with graceful curves. Cognac edged glass shades.

## **Additional information**

| <b>SKU</b> SL74862           | 2    |
|------------------------------|------|
| Family Name Prestige         |      |
| Full Finish Sable Bro        | onze |
| Location Bath                |      |
| Illumination Source Incandes | cent |
| Fixture Type Wall            |      |
| <b>Height</b> 9 1/2"         |      |
| Width 54 1/2"                |      |
| Depth 9"                     |      |
| HCO 2 1/2"                   |      |
| Number of Lights 6 x 100W    | /    |
| Wattage 1 100W               |      |