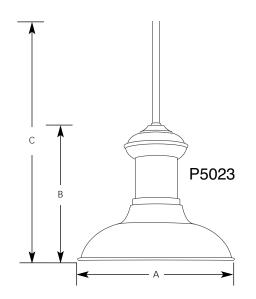

Incandescent Brookside Pendant

| Туре    |     | _ |
|---------|-----|---|
| -09     | -33 |   |
| P5023 🗌 |     |   |
| P5024 🗌 |     |   |

|             | Finish  |         |                     |    |       |    |  |
|-------------|---------|---------|---------------------|----|-------|----|--|
|             | Brushed | Cobble- | Dimensions (Inches) |    |       |    |  |
| Catalog No. | Nickel  | stone   | Lamping             | Α  | В     | С  |  |
| P5023       | -09     | -33     | 1(m) 60w            | 8  | 7-1/2 | 64 |  |
| P5024       | -09     | -33     | 1(m) 100w           | 12 | 9-1/8 | 65 |  |