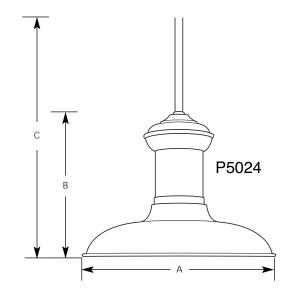

Incandescent Brookside Pendant

| Туре    |     | _ |
|---------|-----|---|
| -09     | -33 |   |
| P5023 🗌 |     |   |
| P5024 🗌 |     |   |

|             | Finish  |         |                     |    |       |    |  |
|-------------|---------|---------|---------------------|----|-------|----|--|
|             | Brushed | Cobble- | Dimensions (Inches) |    |       |    |  |
| Catalog No. | Nickel  | stone   | Lamping             | Α  | В     | С  |  |
| P5023       | -09     | -33     | 1(m) 60w            | 8  | 7-1/2 | 64 |  |
| P5024       | -09     | -33     | 1(m) 100w           | 12 | 9-1/8 | 65 |  |