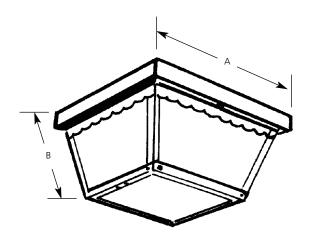

# **Scalloped Edge**

Ceiling Mount

Outdoor

Type

-31 P5729 🗌

|             | Finish |           | Dimensions (Inches) |   |
|-------------|--------|-----------|---------------------|---|
| Catalog No. | Black  | Lamping   | Α                   | В |
| P5729       | -31    | 2-60w A19 | 9-1/4               | 5 |