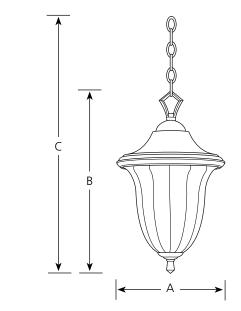

## Le Jardin

Outdoor

| Finish         |          |              |                     |          |          |
|----------------|----------|--------------|---------------------|----------|----------|
|                |          |              | Dimensions (Inches) |          |          |
| Catalog<br>No. | Expresso | Lamping      | <u>A</u>            | <u>B</u> | <u>C</u> |
| P5507          | -84      | 1 (m) 100w ` | 11                  | 18-3/8   | 94       |

## Specifications:

<u>General</u>

- Weathered sandstone glass, 9-3/4" dia. x 9" T, 7/8" dia. center hole
- 6 feet of 9 gauge chain supplied
- Hand painted finish
- Aluminum and steel construction
- Companion wall and post top units

## Mounting

- Ceiling chain mounted
- Canopy covers a standard 4" hexagonal outlet box

• Mounting strap for outlet box included <u>Electrical</u>

- Ceramic medium based socket
- Pre-wired