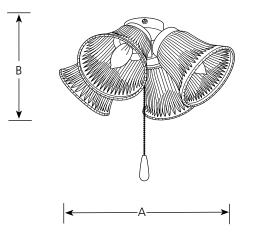

# **Ceiling Fans**

| Туре _ |     |     |
|--------|-----|-----|
|        | -09 | -20 |
| P2647  |     |     |

| Finish         |                   | _                 |                            |
|----------------|-------------------|-------------------|----------------------------|
| Catalog<br>No. | Brushed<br>Nickel | Antique<br>Bronze | Dimensions (Inches)<br>A B |
| P2647          | -09               | -20               | 12-3/4" 6-5/8"             |