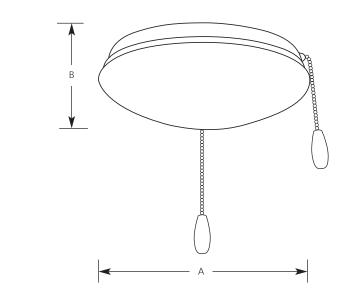

## **Ceiling Fans**

| Туре  |             |
|-------|-------------|
|       | -20 -30 -33 |
| P2611 |             |

| Finish      |         |       |         |                     |
|-------------|---------|-------|---------|---------------------|
|             | Antique |       | Cobble- | Dimensions (Inches) |
| Catalog No. | Bronze  | White | stone   | A B                 |
| P2611       | -20     | -30   | -33     | 10-1/2 3-13/16      |