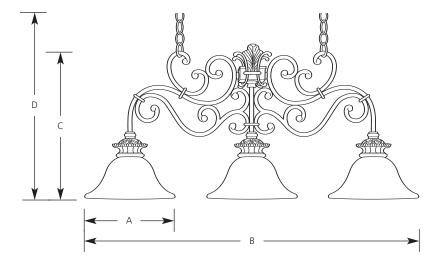

Incandescent Messina Chandelier

| Type  |     |  |  |
|-------|-----|--|--|
|       | -75 |  |  |
| P4533 | 3 🗌 |  |  |

|             | Finish   |            |                     |    |        |    |  |  |  |
|-------------|----------|------------|---------------------|----|--------|----|--|--|--|
|             | Aged     | Dimer      | Dimensions (Inches) |    |        |    |  |  |  |
| Catalog No. | Mahogany | Lamping    | Α                   | В  | C      | D  |  |  |  |
| P4533       | -75      | 3 (m) 100w | 9-3/4               | 36 | 16-1/2 | 91 |  |  |  |