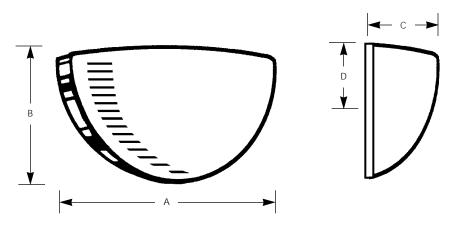

# Sconces

| Туре  |     |
|-------|-----|
|       | -30 |
| P7112 |     |

|             | Finish |            |        | Dimensions (Inches) |       |       |  |
|-------------|--------|------------|--------|---------------------|-------|-------|--|
| Catalog No. | White  | Lamping    | А      | В                   | С     | D     |  |
| P7112       | -30    | 1 (m) 100w | 11-1/2 | 5                   | 5-3/4 | 2-3/8 |  |