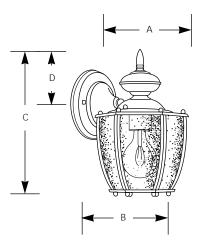

# **Roman Bronze Lanterns**

Outdoor

Wall Mount

Type \_\_\_\_\_

P5762 🗌

|             | Finish |            |                     |       |       |       |
|-------------|--------|------------|---------------------|-------|-------|-------|
|             | Roman  |            | Dimensions (Inches) |       |       |       |
| Catalog No. | Bronze | Lamping    | Α                   | В     | С     | D     |
| P5762       | -19    | 1-100w A19 | 6                   | 6-1/2 | 9-1/2 | 3-1/4 |