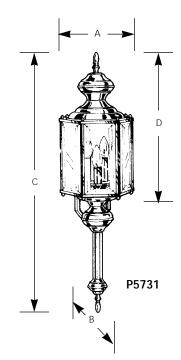

# Brass Guard Lanterns

Outdoor

Wall Mount

| Туре    |     |  |
|---------|-----|--|
| -10     | -11 |  |
| P5730 🗌 |     |  |
| P5731 🗌 |     |  |

|             | <u>Finish</u> |           |           |                     |       |    |        |
|-------------|---------------|-----------|-----------|---------------------|-------|----|--------|
|             | Polished      | Weathered |           | Dimensions (Inches) |       |    |        |
| Catalog No. | Brass         | Brass     | Lamping   | Α                   | В     | С  | D      |
| P5730       | -10           | -11       | 3 (c) 60w | 9-1/2               | 9-1/2 | 26 | 20-1/4 |
| P5731       | -10           | -11       | 3 (c) 60w | 9-1/2               | 9-1/2 | 35 | 20-1/2 |

#### General

- Wall lantern Traditional hexagonal style
- Polished (-10) or Weathered Brass (-11) finish
- Solid brass construction throughout
- Clear beveled glass
- · Brass guard finish coat
- Clear gasket preinstalled on back plate to isolate it from wall for tarnish protection
- Lamp replacement Remove top of unit
- Matching post top and chain hung units available

#### Mounting

- · Wall mounted
- Covers standard junction box
- Mounting strap for outlet box and center cap nut provided
- Back plate 4-3/4" W., and 7" ht.