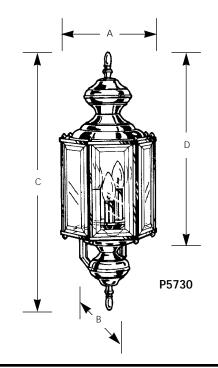

# Brass Guard Lanterns

Outdoor

Wall Mount

| Туре    |     |  |
|---------|-----|--|
| -10     | -11 |  |
| P5730 🗌 |     |  |
| P5731 🗌 |     |  |

|             | <u>Finish</u> |           |           |                     |       |    |        |
|-------------|---------------|-----------|-----------|---------------------|-------|----|--------|
|             | Polished      | Weathered |           | Dimensions (Inches) |       |    |        |
| Catalog No. | Brass         | Brass     | Lamping   | Α                   | В     | С  | D      |
| P5730       | -10           | -11       | 3 (c) 60w | 9-1/2               | 9-1/2 | 26 | 20-1/4 |
| P5731       | -10           | -11       | 3 (c) 60w | 9-1/2               | 9-1/2 | 35 | 20-1/2 |

#### General

- Wall lantern Traditional hexagonal style
- Polished (-10) or Weathered Brass (-11) finish
- Solid brass construction throughout
- Clear beveled glass
- · Brass guard finish coat
- Clear gasket preinstalled on back plate to isolate it from wall for tarnish protection
- Lamp replacement Remove top of unit
- Matching post top and chain hung units available

#### Mounting

- · Wall mounted
- Covers standard junction box
- Mounting strap for outlet box and center cap nut provided
- Back plate 4-3/4" W., and 7" ht.