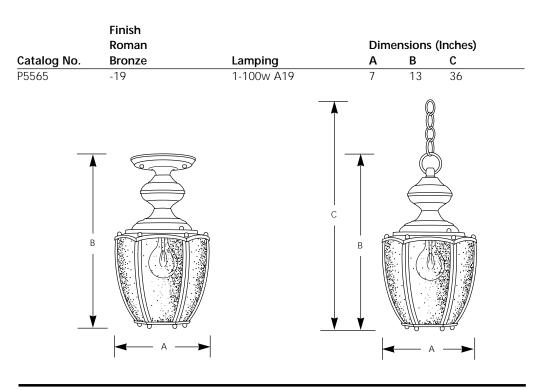

## Outdoor

| Туре  |     |  |  |
|-------|-----|--|--|
|       | -19 |  |  |
| P5565 | 5   |  |  |

## Specifications:

<u>General</u>

- Roman Bronze finish
- Clear seeded curved glass
- Convertible chain or ceiling mount
- All-brass construction

#### Mounting

- Chain hung
- 23" brass chain finished to match fixture
- 10 feet of wire supplied
- Matching canopy with mounting strap for outlet box
- Covers standard outlet box

- Ceiling mount
- Covers outlet box and comes with mounting strap
- Canopy 5" dia.