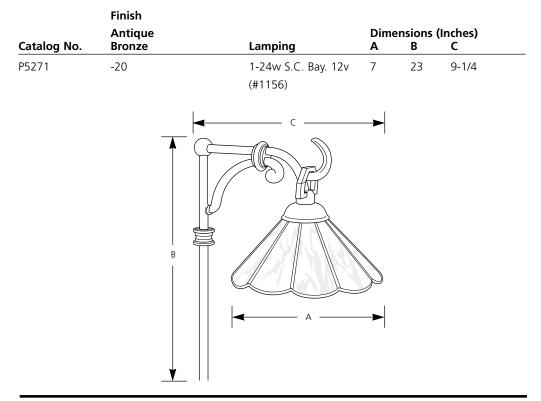

## **Specifications:**

<u>General</u>

- Low voltage (12v)
- Tiffany art glass cone
- Detailed arm
- Solid brass construction
- Stem has a 1/2 NPS thread fitting

### Mounting

• On stake (P8618-31) or any other suitable device with a 1/2 NPS thread

## **Electrical**

- 36" of wire to connect to feeder
- Stainless steel single contact bayonet based socket
- Recommend P8673-31R connectors or equal
- Units must be wired to an approved transformer of proper capacity