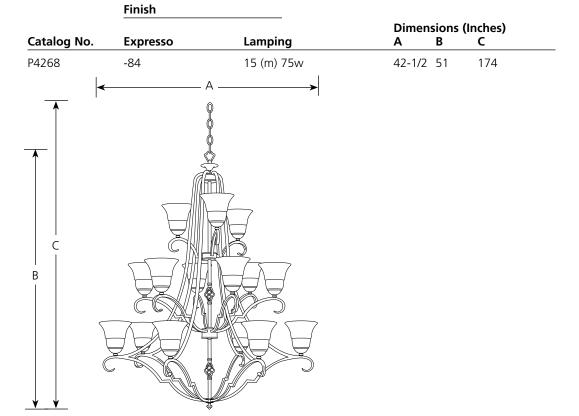

# Chandelier

P4268

#### **Specifications:**

<u>General</u>

- Etched watermark glass shades
- Twisted ball design in center column
- Square arm construction
- This is a three tier (6/6/3) unit
- 10 feet of 6 gauge matching chain supplied
- Steel construction
- Hand painted espresso finish
- Companion wall bracket, chandeliers, pendants, hall & foyer, close to ceiling, and bath & vanity units