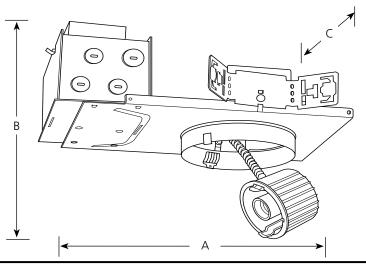

#### **Finish**

| Catalog  | Lamping                   | Dimens   | Dimensions (Inches) |          |  |
|----------|---------------------------|----------|---------------------|----------|--|
| No       |                           | <u>A</u> | <u>B</u>            | <u>C</u> |  |
| P8202-EB | 1-70w ED17 or PAR30L CMH  | 15-5/8   | 9                   | 9-7/8    |  |
| P8203-EB | 1-100w ED17 or PAR30L CMH | 15-5/8   | 9                   | 9-7/8    |  |

Ceiling Opening = 8-1/4

Maximum Ceiling Thickness = 1-1/4