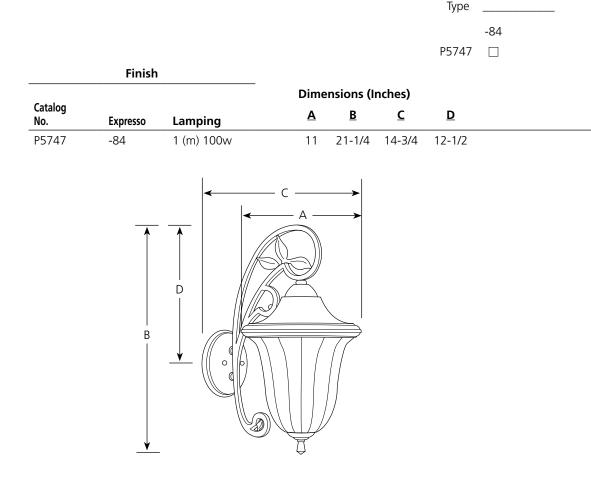

# Specifications:

<u>General</u>

- Weathered sandstone glass, 9-3/4" dia. x 9" T, 7/8" dia. center hole
- Square arm tubing with leaf accents
- Hand painted finish
- Aluminum and steel construction
- Companion wall, chain hung, and post top units

## Mounting

- Wall mounted
- Backplate is 6-5/8" dia. x 1-1/4" deep
- Canopy covers a standard 4" hexagonal outlet box
- Mounting strap for outlet box included