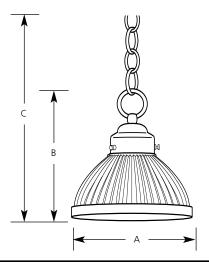

# **Prismatic Mini-Pendant**

**Pendant** 

| Type  |     |
|-------|-----|
|       | -10 |
| P5080 |     |

|             | Finish   |                     |       |   |    |  |  |
|-------------|----------|---------------------|-------|---|----|--|--|
|             | Polished | Dimensions (Inches) |       |   |    |  |  |
| Catalog No. | Brass    | Lamping             | Α     | В | C  |  |  |
| P5080       | -10      | 1 (m) 100w          | 6-3/4 | 7 | 42 |  |  |