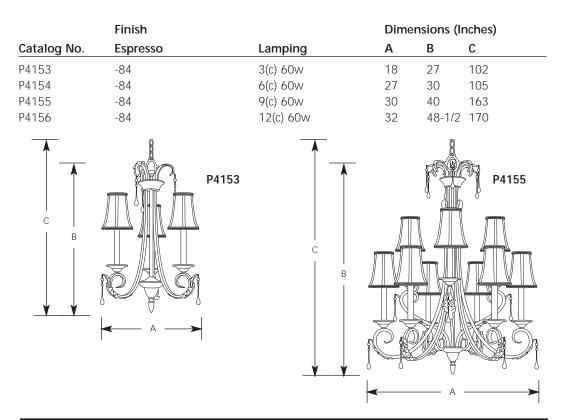

#### <u>General</u>

- Hand painted finish
- Scroll square tubing arms
- Clear/white glass drops
- Steel construction
- Off white Ireland shades with braided trim included
- Shades attached with chasers which rest on candle covers
- Antiqued candle covers
- 6 feet of 9 gauge matching chain on P4153 and P4154
- 10 feet of 6 gauge matching chain on P4155 and P4156
- Companion fixtures: Wall bracket

### Mounting

- · Chain hung ceiling
- Covers outlet box
- Mounting strap for outlet box included
- Canopy on P4156 is 7" dia., all others are 5" dia