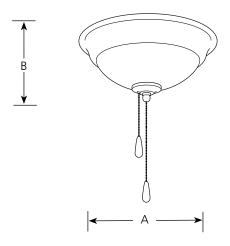

| Incandescent | Torino    | Ceiling Fans |
|--------------|-----------|--------------|
|              | Light Kit |              |

Type \_\_\_\_\_\_ -77 P2645 □

| Finish |                     |
|--------|---------------------|
| Forged | Dimensions (Inches) |
| Bronze | A B                 |
| -77    | 12" 5-3/4"          |

## General

Catalog No. P2645

- Tea stained glass shade
  - 12" dia. x 5-3/4" ht., 1-9/16" dia. center hole
- Pull chain is antique brass with a medium oak fob.
- Utilizes two 60w candelabra based lamps
- Hand painted finish
- Steel construction