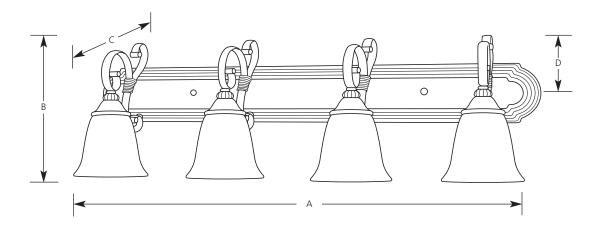

# **Bath & Vanity**

| Type  |     |  |  |
|-------|-----|--|--|
|       | -87 |  |  |
| P2963 |     |  |  |

|             | Finish |            |                     |        |   |       |  |
|-------------|--------|------------|---------------------|--------|---|-------|--|
|             | Field- |            | Dimensions (Inches) |        |   |       |  |
| Catalog No. | stone  | Lamping    | Α                   | В      | C | D     |  |
| P2963       | -87    | 4 (m) 100w | 36                  | 11-1/4 | 8 | 6-3/4 |  |