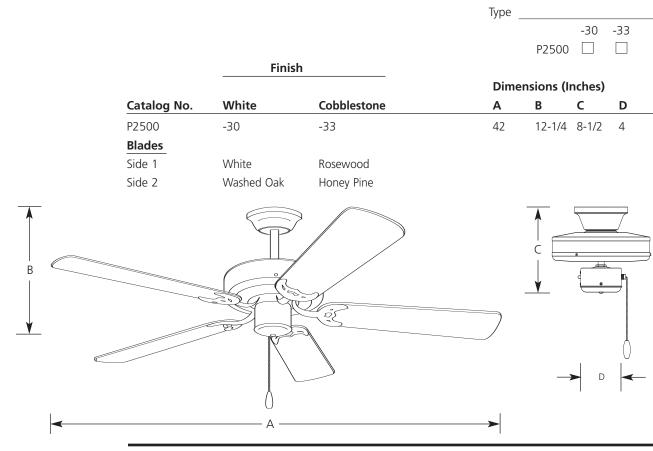

## Specifications:

## • Five blades

- Reversible
- 12 degree pitch
- Sure Connect blade attachment system
  - Screws preinstalled in blades for attachment to motor arms
  - Special guides align blades to motor arms
  - Preinstalled rubber isolation pads minimize vibration noise
- MDF blade material

#### Motor

- Triple capacitor speed control; manual reverse control
- 153mm dia x 10mm high
- Pull chain on white (-30) is chrome with a white fob, and on cobblestone is antique brass chain with medium oak fob.

### <u>Mounting</u>

- Dual ceiling mounting on downrod, or close to ceiling
- A 3/4 " x 4-1/4" downrod is included. Longer accessory downrods can be ordered separately
- Quick-Install canopy installs without removing outlet box screws and securely holds fan for wiring during installation
- Installs on sloped ceilings up to 23° (4:12 pitch)
- Canopy covers standard recessed 4" octagonal outlet box. Note: An outlet box assembly designed for fan installation is required (not included)
- Mounting hardware is included