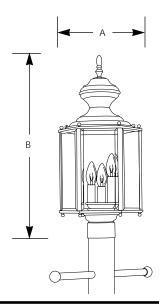

# **Brass Guard Lanterns**Post Top

Outdoor

|             | Finish   |           |           |                     |    |
|-------------|----------|-----------|-----------|---------------------|----|
|             | Polished | Weathered |           | Dimensions (Inches) |    |
| Catalog No. | Brass    | Brass     | Lamping   | Α                   | В  |
| P5432       | -10      | -11       | 3 (c) 60w | 9-1/2               | 21 |