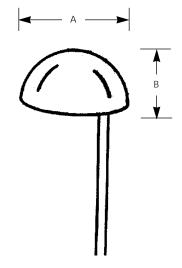

# Landscape

|             | Finish |            | Dimensions (Inches) |        |
|-------------|--------|------------|---------------------|--------|
| Catalog No. | Black  | Lamping    | Α                   | В      |
| P5265       | -31    | 1 (m) 100w | 9                   | 26-3/4 |

#### <u>General</u>

- Dome shaped shade
- Side mount allows the unit to be mounted toward the edge of the garden area
- Shade white innerlined for maximum light output
- Clear acrylic closure under the shade
- Lamp replaced from below by thumb screw removal of clear acrylic closure
- Aluminum construction